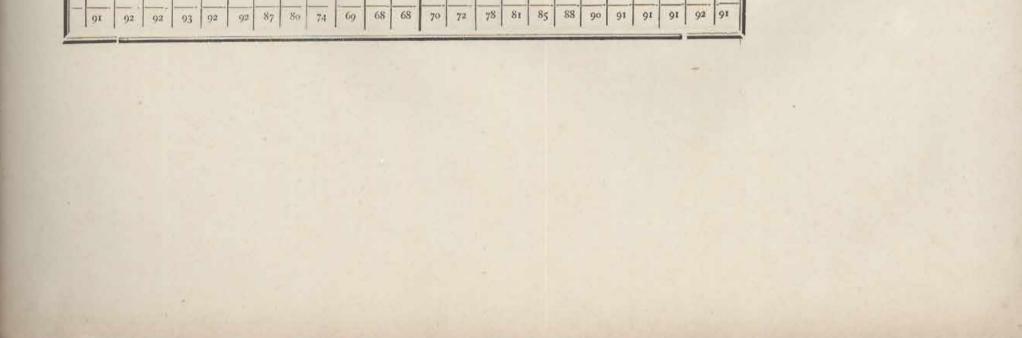

6                                                                     | 73                                                                           | 79<br>83                                                                     | 85                                                                           | 90<br>87                                                                     | 91<br>88                                                                                     | 93<br>89                                                                     |                                                                              | 90                                                                           | 91<br>92                                                                     |



## San José de Costa Rica

Noviembre-1896

183

LAT, 9° 56' N.-LONG. 84° 8' W. G.-ALT. 1135 m.

|                       | VS.                                                      |            |             |                    |            | ۸.          | м,         |